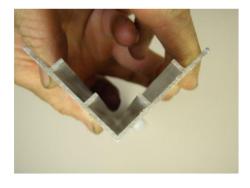

## PTT TRIM APPLICATOR

The Applicator makes putting trims on corners a breeze and comes in 4 handy sizes 800mm (TA.08), 1400mm (TA.14), 2000mm (TA.20) & 2300mm (TA.23)

PTT - Trim Applicator

PTT - Trim Applicator lugs that push the render through the trim leg cut outs