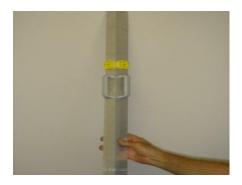

## PTT TRIM APPLICATOR

The Applicator makes putting trims on corners a breeze and comes in 4 handy sizes 800mm (TA.08), 1400mm (TA.14), 2000mm (TA.20) & 2300mm (TA.23)

PTT - Trim Applicator

PTT - Trim Applicator lugs that push the render through the trim leg cut outs