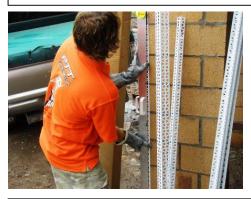

Lay the PTT Trim in the PTT Trim Applicator and cover with patch render

Place PTT Trim on the external corner using the PTT Trim Applicator moving the Applicator up and down to create a suction effect

Make sure the PTT Trim is straight and true using the built in level and straightedge on the PTT Trim Applicator